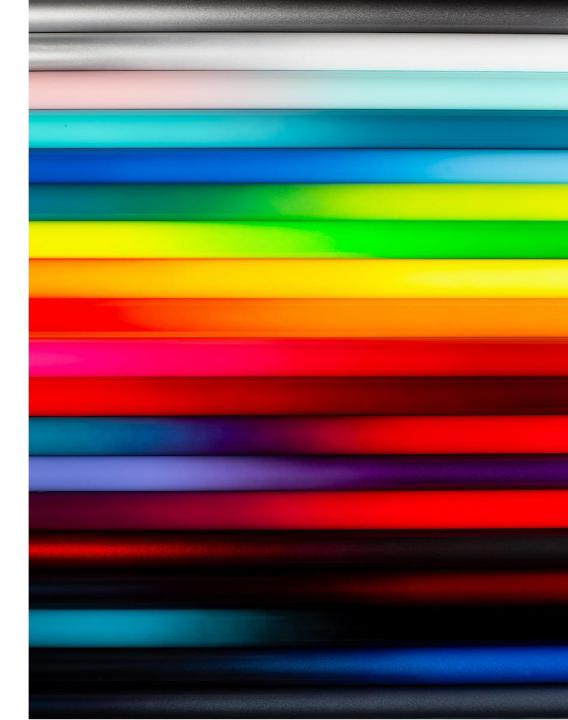

### **MAKE YOUR OWN COLOR**

Did you know that there are around 10 million colour combinations that our eyes can recognise and, that we can reproduce them all?

Do you want to stand out even more, or do you want a colour that matches a particular object?

Let's create it!