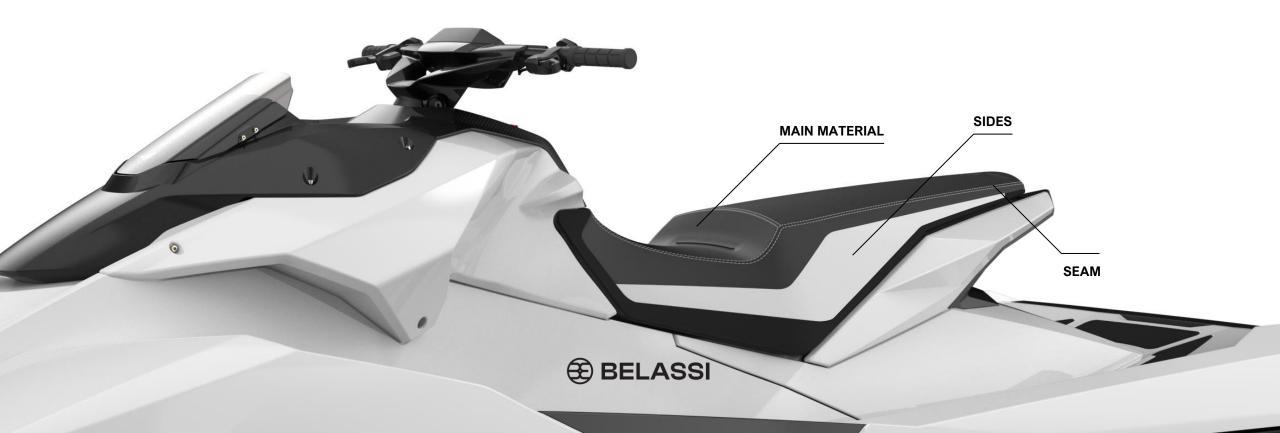

### **UPHOLSTERY**

The craftsmanship does not end with the engine or the body of the Burrasca, but continues with the seat, which is cut, manufactured and sewn by hand in Austria.

#### **MARINE FABRICS**

There are no limits to your imagination, together with our team you can discover different upholstery options and choose from more than 50+ colours.

The stitching can also be either contrasting or monochrome with the chosen material.