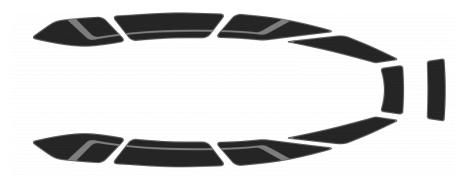

#### SAFETY MEETS AESTHETIC

The pads not only provide good comfort while riding, but also prevent certain surfaces from becoming slippery when wet, so why not add a touch of customisation?

### **CUSTOM PADS**

You can apply any graphics, symbols or text to the pads. These are milled out and offer a 3D effect.

**INDIVIDUAL DESIGN** 