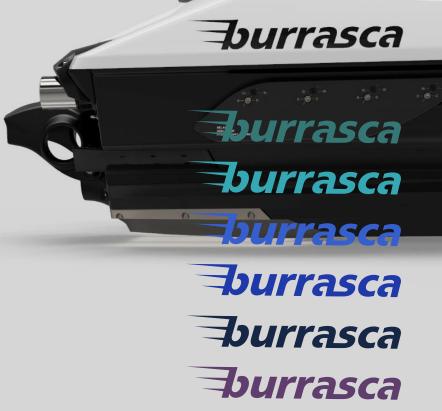

#### **FULL INDIVIDUAL DECALS**

All decals can be produced in any desired colour. In addition, it is also possible to configure each decal, turn it into a contour or use a reflective or pearl effect.