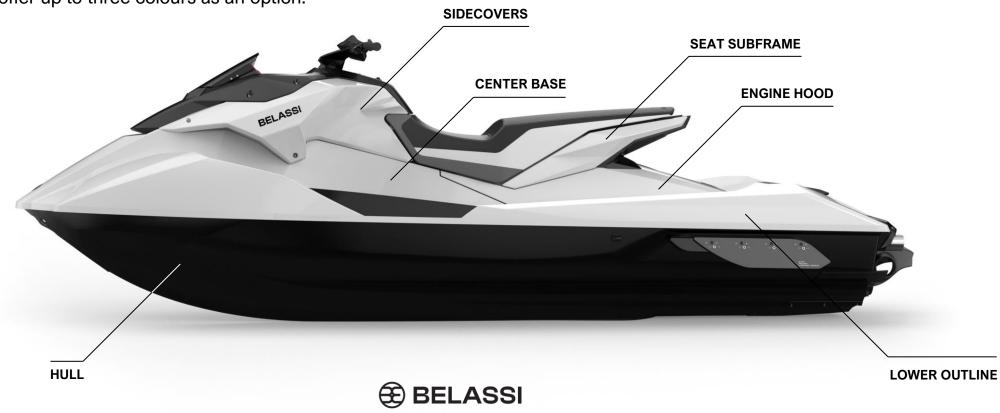

#### **PARTS OVERVIEW**

All surfaces of our Marine Hypercraft can be painted and customised according to your wishes. As a rule, we can offer up to three colours as an option.