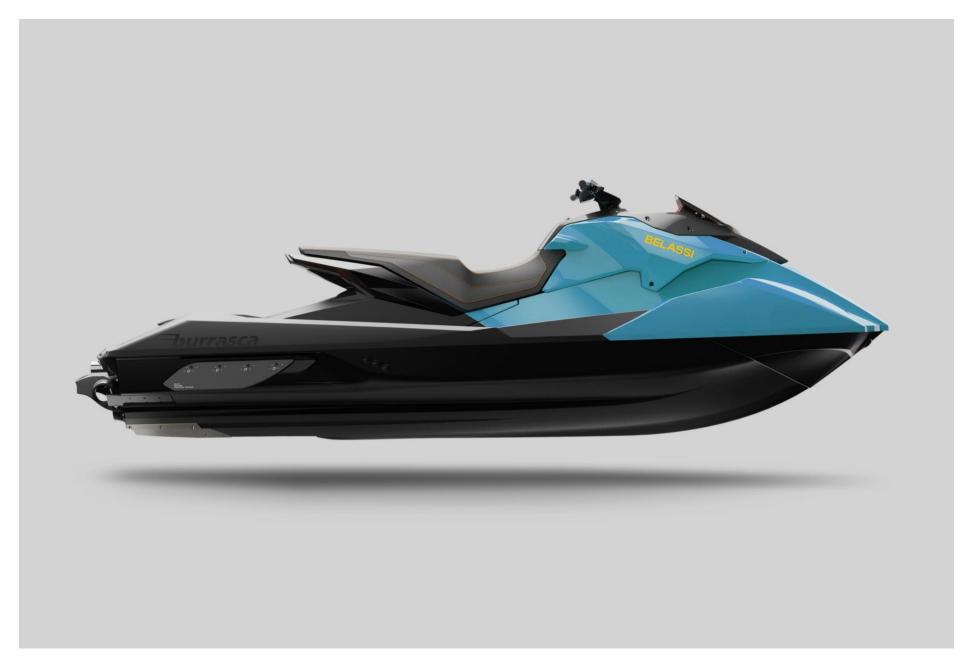

#### **PARTS OVERVIEW**

All surfaces of our Marine Hypercraft can be painted and customised according to your wishes. As a rule, we can offer up to three colours as an option.

#### **THREE MAIN OPTIONS**

We offer a very wide variety of colours, divided in three different categories and each it can be produced in matt, satin or glossy effect.

### **MAKE YOUR OWN COLOR**

Did you know that there are around 10 million colour combinations that our eyes can recognise and, that we can reproduce them all?

Do you want to stand out even more, or do you want a colour that matches a particular object?