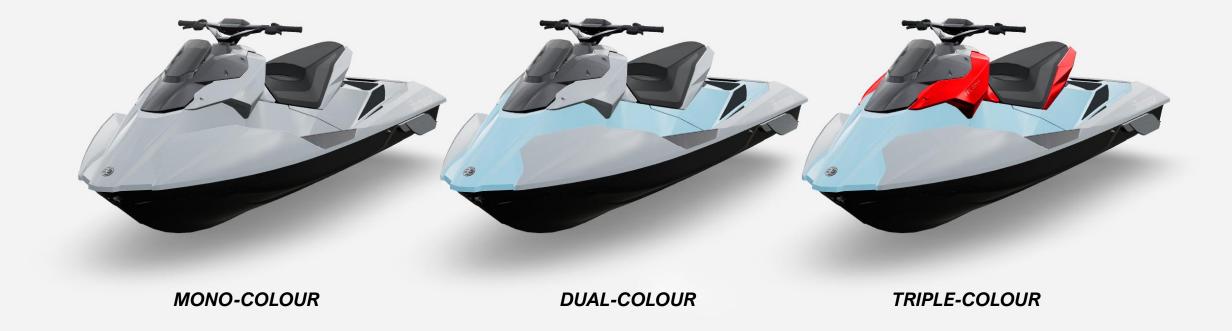

#### **PARTS OVERVIEW**

All surfaces of our Marine Hypercraft can be painted and customised according to your wishes. As a rule, we can offer up to three colours as an option.

#### **THREE MAIN OPTIONS**

We offer a very wide variety of colours, divided in three different categories and each it can be produced in matt, satin or glossy effect.