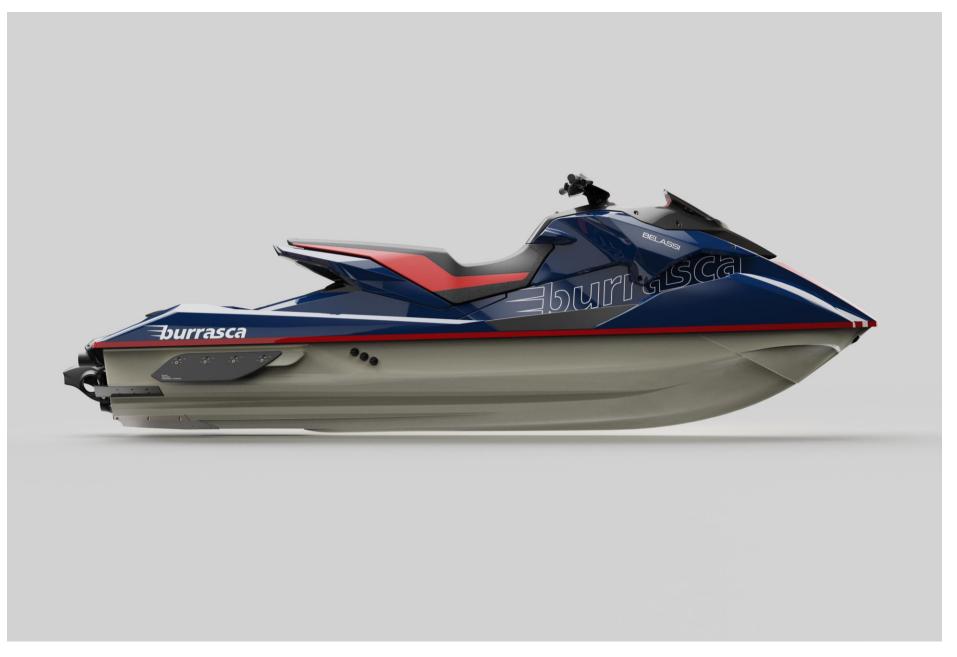

#### **FULL INDIVIDUAL DECALS**

All decals can be produced in any desired colour. In addition, it is also possible to configure each decal, turn it into a contour or use a reflective or pearl effect.

### **CUSTOM DESIGN**

It is also possible to combine some surfaces and create some unique designs or patterns.