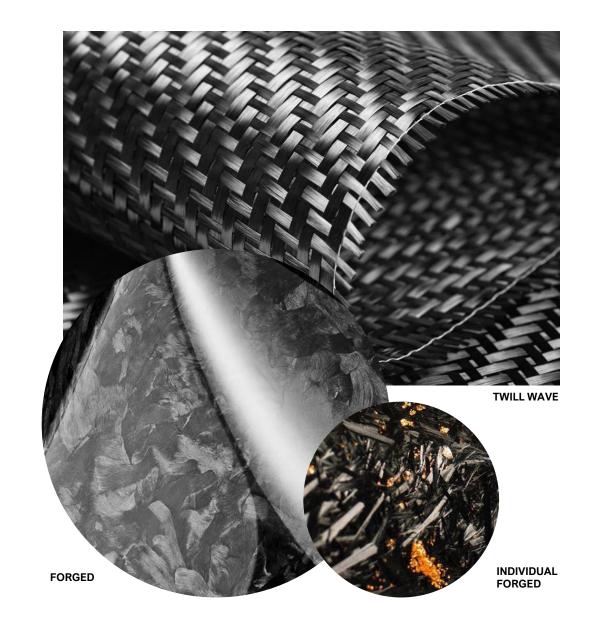

### BRINGING THE MATERIALS TO THE NEXT LEVEL

When it comes to customisation, some parts can be made with either Twill Wave or Forged Carbon. The possibilities are endless, especially when it comes to creating your own customised Forged Carbon, overall you can customise the carbon look on these three parts of the Burrasca: