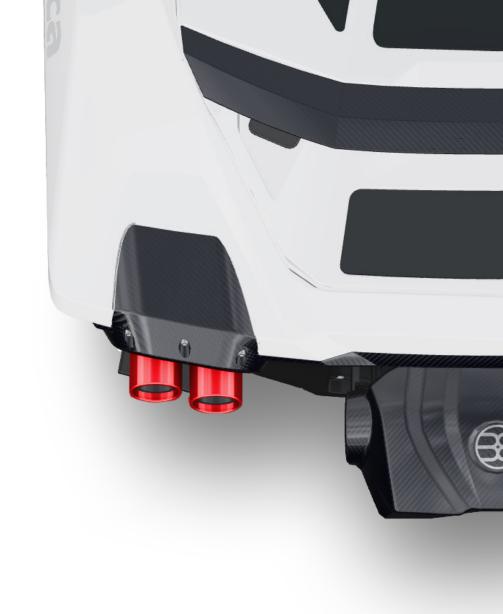

#### **EXHAUST SYSTEM**

Belassi coatings are durable, corrosion resistant and offer unrivalled levels of hardness and adhesion. These coatings are also resistant to most solvents and chemicals. All RAL colours are available, in either matt or gloss.

### **FLAPS**

What applies to the exhaust system also applies to the flaps, which can be customised in all RAL colours and only with a matt finish.