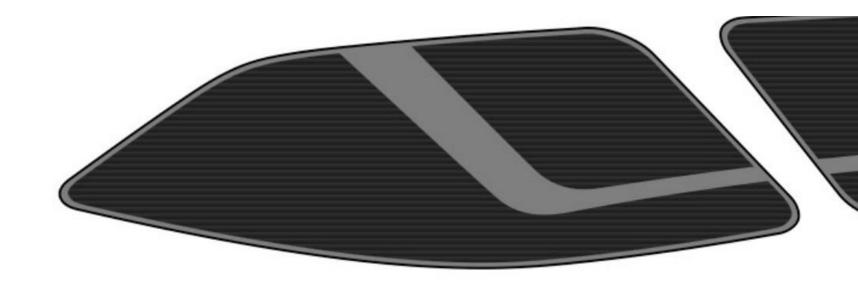

#### SAFETY MEETS AESTHETIC

The pads not only provide good comfort while riding, but also prevent certain surfaces from becoming slippery when wet, so why not add a touch of customisation?

### **CUSTOM PADS**

You can apply any graphics, symbols or text to the pads. These are milled out and offer a 3D effect.

**INDIVIDUAL DESIGN** 