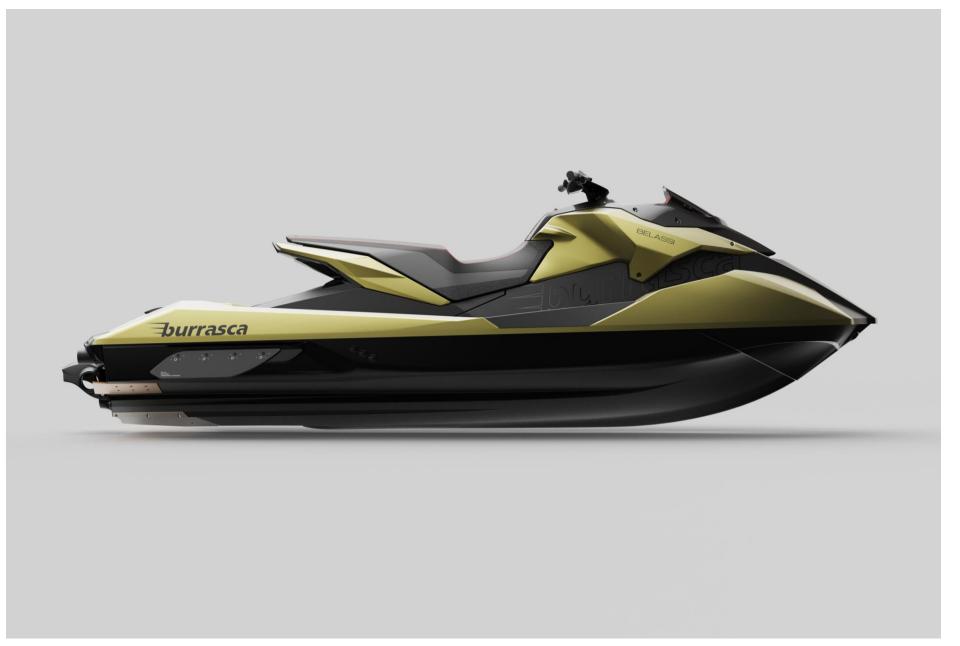

#### **PARTS OVERVIEW**

All surfaces of our Marine Hypercraft can be painted and customised according to your wishes. As a rule, we can offer up to three colours as an option.

#### **THREE MAIN OPTIONS**

We offer a very wide variety of colours, divided in three different categories and each it can be produced in matt, satin or glossy effect.

### **MAKE YOUR OWN COLOR**

Did you know that there are around 10 million colour combinations that our eyes can recognise and, that we can reproduce them all?

Do you want to stand out even more, or do you want a colour that matches a particular object?