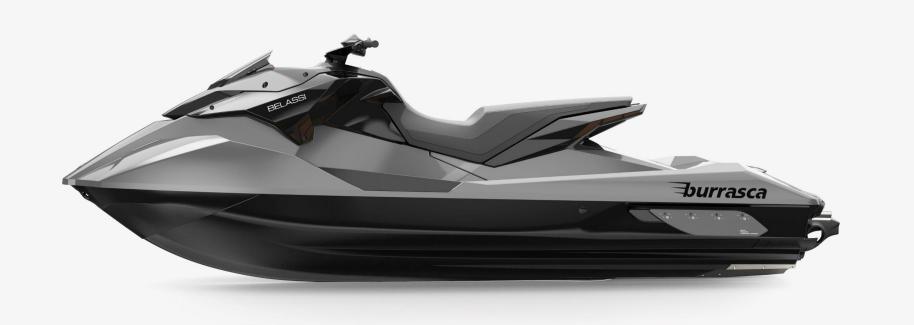

#### **PARTS OVERVIEW**

All surfaces of our Marine Hypercraft can be painted and customised according to your wishes. As a rule, we can offer up to three colours as an option.

#### **THREE MAIN OPTIONS**

We offer a very wide variety of colours, divided in three different categories and each it can be produced in matt, satin or glossy effect.

### **MAKE YOUR OWN COLOR**

Did you know that there are around 10 million colour combinations that our eyes can recognise and, that we can reproduce them all?

Do you want to stand out even more, or do you want a colour that matches a particular object?