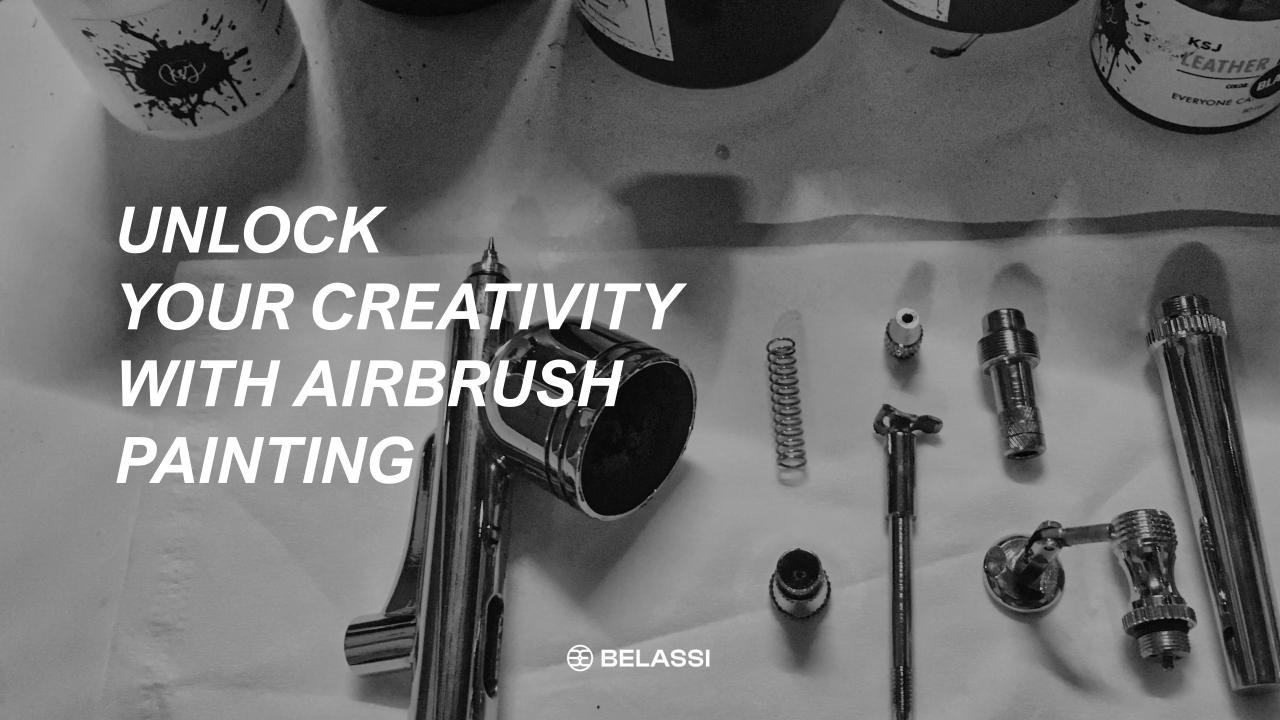

### SPECIAL WISHES NEED SPECIAL SOLUTIONS

The final option for customising your Burrasca is AirBrusch painting to ensure that all your identity and wishes are imprinted on the product.

There are no limits to creativity here.