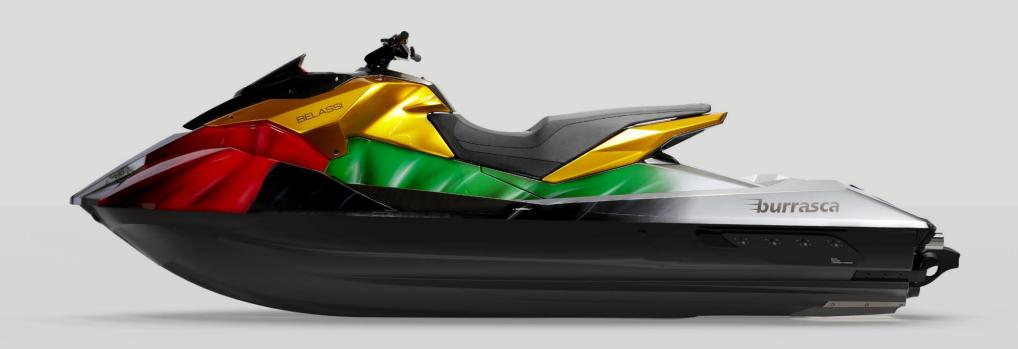

### **MAKE YOUR OWN COLOR**

Did you know that there are around 10 million colour combinations that our eyes can recognise and, that we can reproduce them all?

Do you want to stand out even more, or do you want a colour that matches a particular object?

### **CUSTOM DESIGN**

It is also possible to combine some surfaces and create some unique designs or patterns.