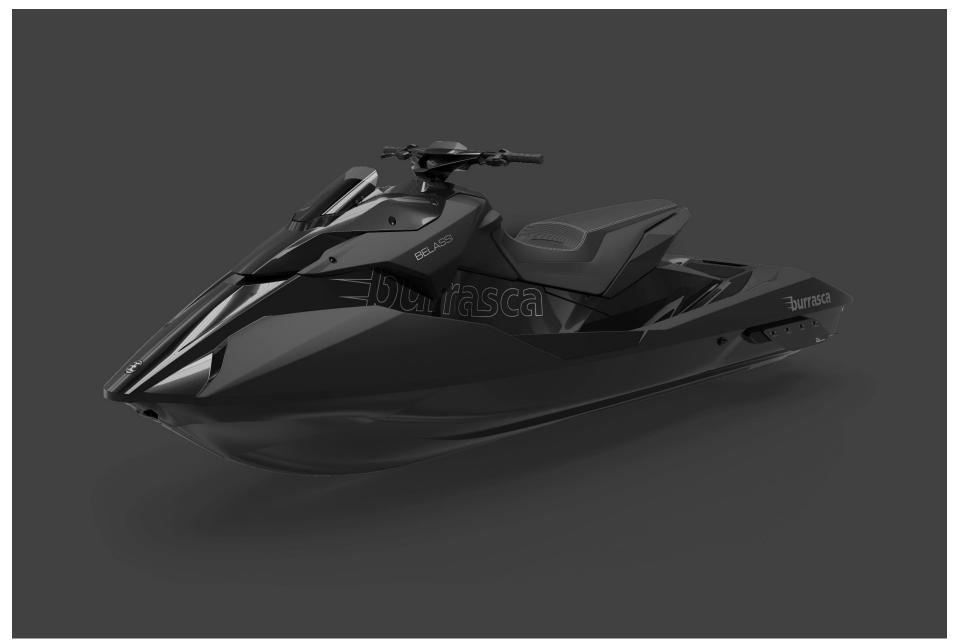

#### **PARTS OVERVIEW**

All surfaces of our Marine Hypercraft can be painted and customised according to your wishes. As a rule, we can offer up to three colours as an option.

#### **THREE MAIN OPTIONS**

We offer a very wide variety of colours, divided in three different categories and each it can be produced in matt, satin or glossy effect.

### **MAKE YOUR OWN COLOR**

Did you know that there are around 10 million colour combinations that our eyes can recognise and, that we can reproduce them all?

Do you want to stand out even more, or do you want a colour that matches a particular object?