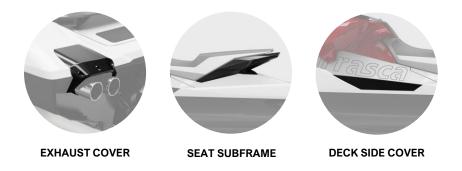

### BRINGING THE MATERIALS TO THE NEXT LEVEL

When it comes to customisation, some parts can be made with either Twill Wave or Forged Carbon. The possibilities are endless, especially when it comes to creating your own customised Forged Carbon, overall you can customise the carbon look on these three parts of the Burrasca: