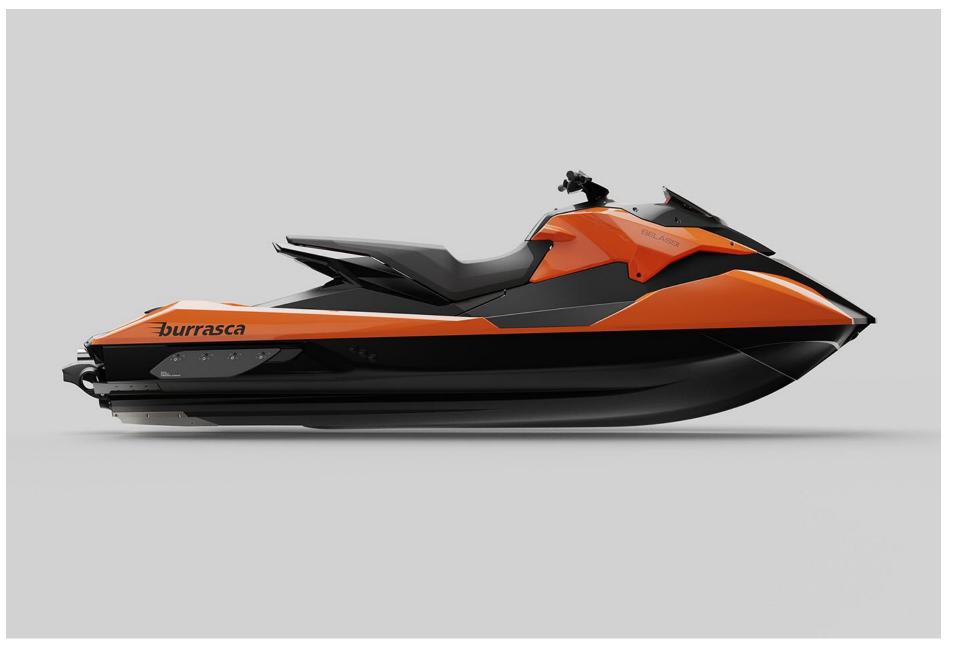

#### **PARTS OVERVIEW**

All surfaces of our Marine Hypercraft can be painted and customised according to your wishes. As a rule, we can offer up to three colours as an option.

#### **THREE MAIN OPTIONS**

We offer a very wide variety of colours, divided in three different categories and each it can be produced in matt, satin or glossy effect.

### **MAKE YOUR OWN COLOR**

Did you know that there are around 10 million colour combinations that our eyes can recognise and, that we can reproduce them all?

Do you want to stand out even more, or do you want a colour that matches a particular object?