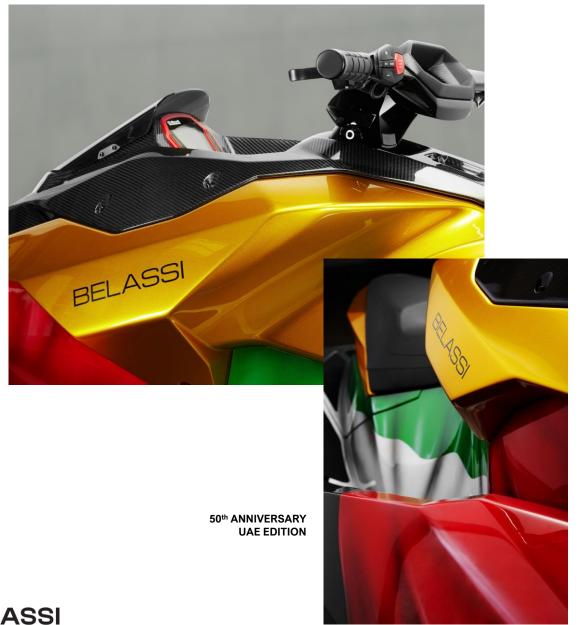

### **MAKE YOUR OWN COLOR**

Did you know that there are around 10 million colour combinations that our eyes can recognise and, that we can reproduce them all?

Do you want to stand out even more, or do you want a colour that matches a particular object?

#### **FULL INDIVIDUAL DECALS**

All decals can be produced in any desired colour. In addition, it is also possible to configure each decal, turn it into a contour or use a reflective or pearl effect.