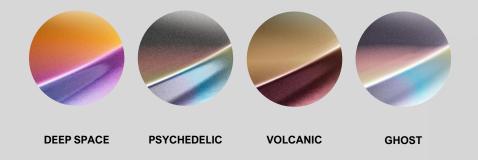

### **MAKE YOUR OWN COLOR**

Did you know that there are around 10 million colour combinations that our eyes can recognise and, that we can reproduce them all?

Do you want to stand out even more, or do you want a colour that matches a particular object?

Let's create it!