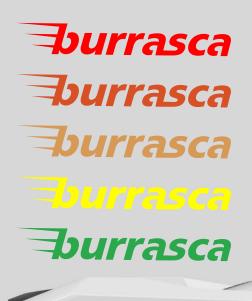

#### **FULL INDIVIDUAL DECALS**

All decals can be produced in any desired colour. In addition, it is also possible to configure each decal, turn it into a contour or use a reflective or pearl effect.