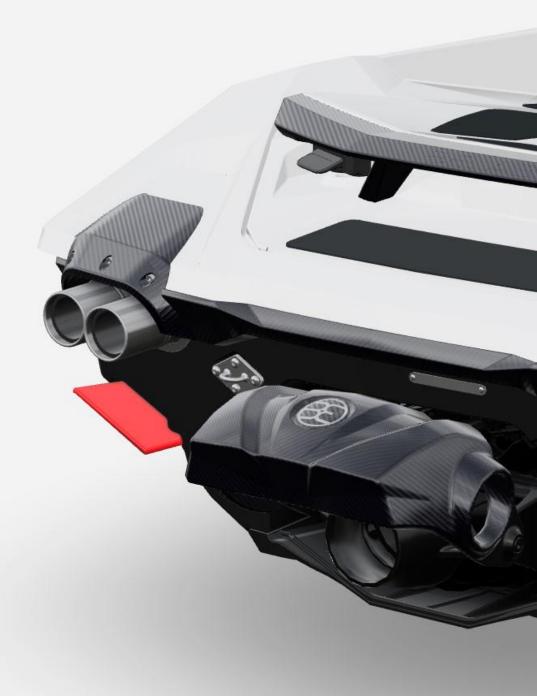

#### **EXHAUST SYSTEM**

Belassi coatings are durable, corrosion resistant and offer unrivalled levels of hardness and adhesion. These coatings are also resistant to most solvents and chemicals. All RAL colours are available, in either matt or gloss.

### **FLAPS**

What applies to the exhaust system also applies to the flaps, which can be customised in all RAL colours and only with a matt finish.